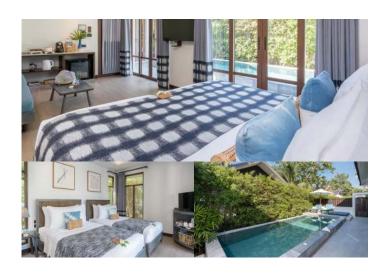

#### **FAMILY SUITE**

These rooms have been thoughtfully designed, keeping your little ones close by, but with space to enjoy for yourself. The bunk beds will delight with their bright colours and teddy bears, the daybed can be converted for sleeping, and connecting rooms are available for even larger families.

- Bunk beds for children
- Family amenities