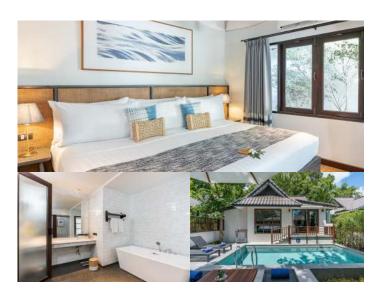

#### SUPERIOR VILLA

Less than 100 metres from the beach, Superior Villas are spacious, light and breezy, with every detail thought of for your comfort and pleasure. Especially spacious is the cool marble bathroom, where you may soak in the jacuzzi bath and let troubles melt away.

- Jacuzzi
- Peaceful garden setting