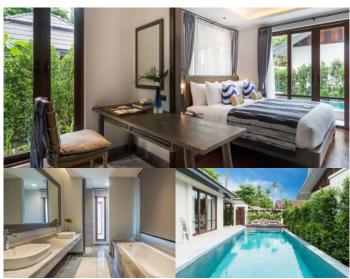

#### ONE BEDROOM POOL VILLA

Quintessential island living awaits in these villas, with 120 sqm of space to luxuriate in. While open plan, there are distinct areas in which to sleep, work and daydream. Most inviting of all is your elegant private courtyard with a pool and uniquely Thai-style sun loungers.

- Private courtyard with pool
- Generous open-plan living