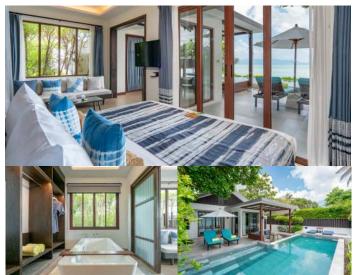

### FEEL RELAXED

Ideal for both couples and families, these suites in the main building offer a luxurious retreat. Enjoy a refreshing plunge pool on the ground floor, or gather for fun and relaxation in the bunk beds upstairs. Our pool villa beachfront accommodations have everything you need for a perfect Samui getaway.

| Room Types                                        | Room<br>Size | Total       |             | Max<br>Adults | Max<br>Chrildren | Remark                       |
|---------------------------------------------------|--------------|-------------|-------------|---------------|------------------|------------------------------|
| Premier Villa                                     | 42 sq.m.     | 55 units    |             |               |                  |                              |
|                                                   |              | 35<br>kings | 20<br>twins | 2             | 0                | -                            |
| Garden View Terrace                               | 38 sq.m.     | 6 units     |             |               |                  |                              |
|                                                   |              | 2<br>kings  | 4<br>twins  | 2             | 1                | -                            |
| Superior Villa                                    | 50 sq.m.     | 19 units    |             |               |                  |                              |
|                                                   |              | 19<br>kings | -           | 2             | 1                | -                            |
| Deluxe Villa                                      | 55 sq.m.     | 12 units    |             |               |                  | 0.7.4.1.1.                   |
|                                                   |              | 10<br>kings | 2<br>twins  | 2             | 2                | Or 3 Adults +<br>1 Children  |
| Family Suite                                      | 38 sq.m.     | 4 units     |             |               |                  |                              |
|                                                   |              | 4<br>kings  | -           | 2             | 2                | -                            |
| Pool Suite                                        | 70 sq.m.     | 10 ι        | ınits       | 2             | 1                | Or 3 Adults<br>(No children) |
|                                                   |              | 8<br>kings  | 2<br>twins  |               |                  |                              |
| One Bedroom Pool Villa                            | 120 sq.m.    | 6 units     |             |               |                  | O. 7 A -leak-                |
|                                                   |              | 6<br>kings  | -           | 2             | 2                | Or 3 Adults +<br>1 Children  |
| Beachfront Pool Villa                             | 200 sq.m.    | 3 units     |             | 2             | 2                | Or 3 Adults +<br>1 Children  |
| Two Bedroom Pool Villa                            | 111 sq.m.    | 3 units     |             | 4             | 1                | Or 5 Adults<br>(No children) |
| Two Bedroom Deluxe Pool Villa                     | 145 sq.m.    | 2 units     |             | 4             | 1                | Or 5 Adults<br>(No children) |
| Two Bedroom Beachfront Pool Villa                 | 131 sq.m.    | 1 unit      |             | 4             | 1                | Or 5 Adults<br>(No children) |
| Two Bedroom Presidential<br>Beachfront Pool Villa | 230 sq.m.    | 1 unit      |             | 4             | 1                | Or 5 Adults<br>(No children) |