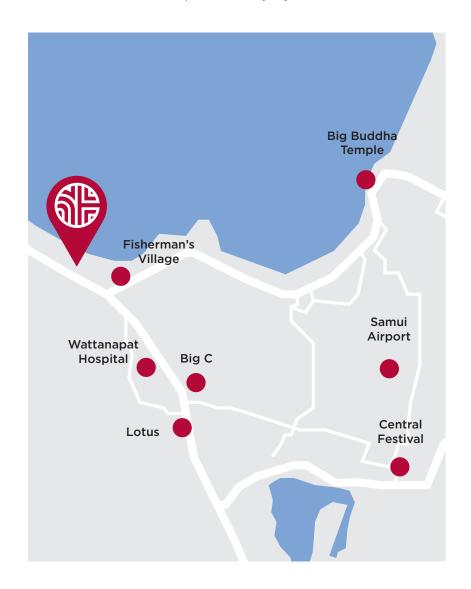

### FEEL THE PLACE

### **Escape to Serenity**

Just a short 15-minute drive from the airport, NH Collection Samui Peace Resort offers a tranquil oasis away from the hustle and bustle. Step into our serene haven and experience the ultimate escape from everyday life.