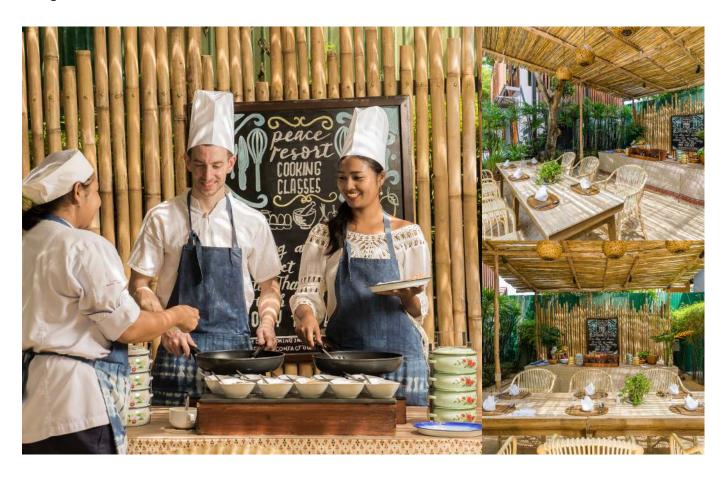

### Thai Cooking Class

Discover the complexities of your favourite dishes with an immersive Thai cooking class. Held in an open-air Thai kitchen, you will learn how to balance the five tastes of Thai cuisine under the watchful eye of your personal chef and guide.