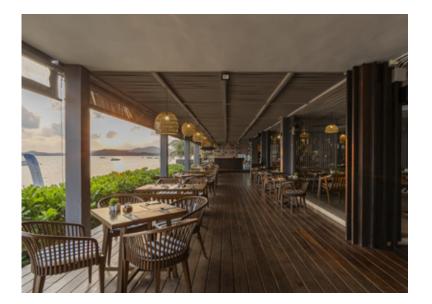

## FEEL INDULGED

Our all-day restaurant and bar, the heart of the resort, offers a delightful blend of spicy Thai seafood and innovative cocktails crafted by our talented mixologists. Experience the finer pleasures of life in a relaxed and welcoming atmosphere.

### Sea Wrap Restaurant

Indulge in a symphony of flavors while taking in breathtaking ocean vistas at our beachfront restaurant.

#### **Opening hours**

- Breakfast: 6:30 am 10.30 am
- All-day: 11:00 am 11:00 pm