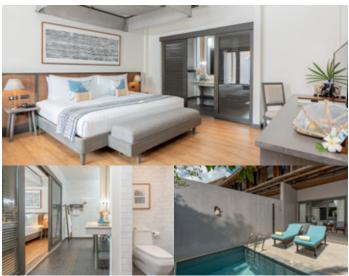

#### ONE BEDROOM POOL VILLA

Quintessential island living awaits in these villas, with 120 sqm of space to luxuriate in. While open plan, there are distinct areas in which to sleep, work and daydream. Most inviting of all is your elegant private courtyard with a pool and uniquely Thai-style sun loungers.

- Private courtyard with pool
- Generous open-plan living