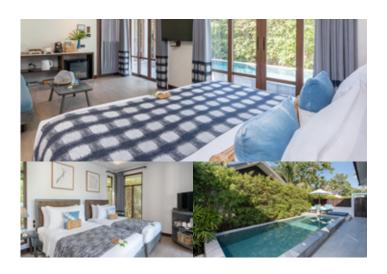

#### **FAMILY SUITE**

These rooms have been thoughtfully designed, keeping your little ones close by, but with space to enjoy for yourself. The bunk beds will delight with their bright colours and teddy bears, the daybed can be converted for sleeping, and connecting rooms are available for even larger families.

- Bunk beds for children
- Family amenities

Less than 100 metres from the beach, Superior Villas are spacious, light and breezy, with every detail thought of for your comfort and pleasure. Especially spacious is the cool marble bathroom, where you may soak in the jacuzzi bath and let troubles melt away.