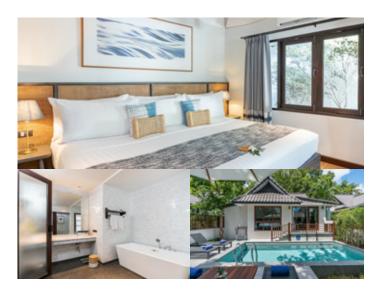

## FEEL RELAXED

Ideal for both couples and families, these suites in the main building offer a luxurious retreat. Enjoy a refreshing plunge pool on the ground floor, or gather for fun and relaxation in the bunk beds upstairs. Our pool villa beachfront accommodations have everything you need for a perfect Samui getaway.

| Room Types                                        | Room<br>Size | Total       |             | Max<br>Adults | Max<br>Chrildren | Remark                       |
|---------------------------------------------------|--------------|-------------|-------------|---------------|------------------|------------------------------|
| Garden View Terrace                               | 38 sq.m.     | 6 units     |             |               |                  |                              |
|                                                   |              | 2<br>kings  | 4<br>twins  | 2             | 1                | -                            |
| Premier Villa                                     | 42 sq.m.     | 55 units    |             |               |                  |                              |
|                                                   |              | 35<br>kings | 20<br>twins | 2             | 0                | -                            |
| Family Suite                                      | 38 sq.m.     | 4 units     |             |               |                  |                              |
|                                                   |              | 4<br>kings  | -           | 2             | 2                | -                            |
| Superior Villa                                    | 50 sq.m.     | 19 units    |             |               |                  |                              |
|                                                   |              | 19<br>kings | -           | 2             | 1                | -                            |
| Deluxe Villa                                      | 55 sq.m.     | 12 units    |             |               |                  |                              |
|                                                   |              | 10<br>kings | 2<br>twins  | 2             | 2                | Or 3 Adults +<br>1 Children  |
| Pool Suite                                        | 70 sq.m.     | 10 units    |             |               | _                | Or 3 Adults                  |
|                                                   |              | 8<br>kings  | 2<br>twins  | 2             | 1                | (No children)                |
| One Bedroom Pool Villa                            | 120 sq.m.    | 6 u         | nits        |               | 2                | Or 3 Adults +<br>1 Children  |
|                                                   |              | 6<br>kings  | -           | 2             |                  |                              |
| One Bedroom Beachfront Pool Villa                 | 200 sq.m.    | 3 units     |             | 2             | 2                | Or 3 Adults +<br>1 Children  |
| Two Bedroom Pool Villa                            | 111 sq.m.    | 3 units     |             | 4             | 1                | Or 5 Adults<br>(No children) |
| Two Bedroom Grand Pool Villa                      | 145 sq.m.    | 2 units     |             | 4             | 1                | Or 5 Adults<br>(No children) |
| Two Bedroom Beachfront Pool Villa                 | 131 sq.m.    | 1 unit      |             | 4             | 1                | Or 5 Adults<br>(No children) |
| Two Bedroom Presidential<br>Beachfront Pool Villa | 230 sq.m.    | 1 unit      |             | 4             | 1                | Or 5 Adults<br>(No children) |