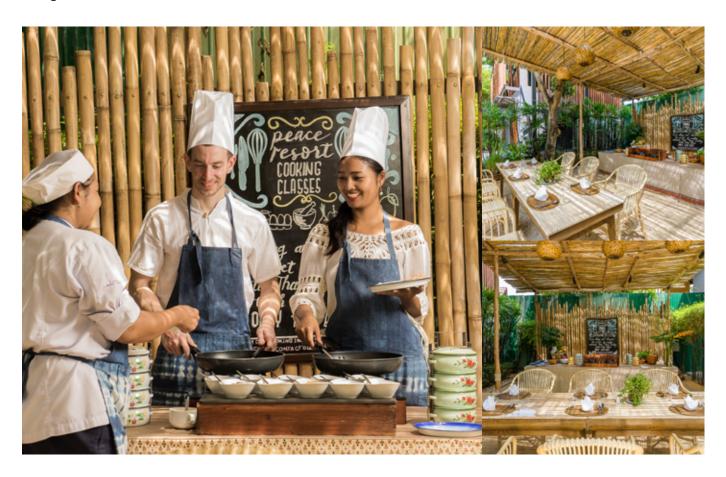

## Thai Cooking Class

Discover the complexities of your favourite dishes with an immersive Thai cooking class. Held in an open-air Thai kitchen, you will learn how to balance the five tastes of Thai cuisine under the watchful eye of your personal chef and guide.