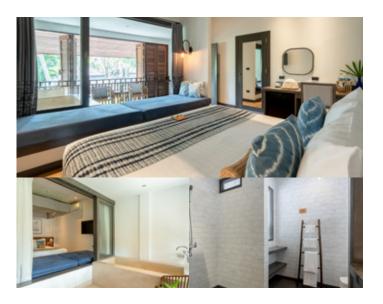

#### GARDEN VIEW TERRACE

Located on the second floor of the main building, and touched by sea breezes yet shielded from sight, these rooms are magical for quiet escapes. Here, you may repose on your daybed overlooking lush greenery or soak in your al fresco tub on the terrace and dream the day away.

- Hidden terrace overlooking the gardens
- Al fresco tub