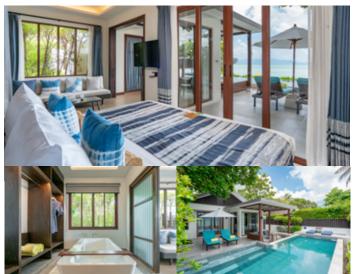

## FEEL RELAXED

Ideal for both couples and families, these suites in the main building offer a luxurious retreat. Enjoy a refreshing plunge pool on the ground floor, or gather for fun and relaxation in the bunk beds upstairs. Our pool villa beachfront accommodations have everything you need for a perfect Samui getaway.

| Room Types                                        | Room<br>Size | Total       |             | Max<br>Adults | Max<br>Chrildren | Remark                       |
|---------------------------------------------------|--------------|-------------|-------------|---------------|------------------|------------------------------|
| Garden View Terrace                               | 38 sq.m.     | 6 units     |             |               |                  |                              |
|                                                   |              | 2<br>kings  | 4<br>twins  | 2             | 1                | -                            |
| Premier Villa                                     | 42 sq.m.     | 55 units    |             |               |                  |                              |
|                                                   |              | 35<br>kings | 20<br>twins | 2             | 0                | -                            |
| Family Suite                                      | 38 sq.m.     | 4 units     |             |               |                  |                              |
|                                                   |              | 4<br>kings  | -           | 2             | 2                | -                            |
| Superior Villa                                    | 50 sq.m.     | 19 units    |             |               |                  |                              |
|                                                   |              | 19<br>kings | -           | 2             | 1                | -                            |
| Deluxe Villa                                      | 55 sq.m.     | 12 units    |             |               |                  |                              |
|                                                   |              | 10<br>kings | 2<br>twins  | 2             | 2                | Or 3 Adults +<br>1 Children  |
| Pool Suite                                        | 70 sq.m.     | 10 units    |             |               | _                | Or 3 Adults                  |
|                                                   |              | 8<br>kings  | 2<br>twins  | 2             | 1                | (No children)                |
| One Bedroom Pool Villa                            | 120 sq.m.    | 6 u         | nits        |               | 2                | Or 3 Adults +<br>1 Children  |
|                                                   |              | 6<br>kings  | -           | 2             |                  |                              |
| One Bedroom Beachfront Pool Villa                 | 200 sq.m.    | 3 units     |             | 2             | 2                | Or 3 Adults +<br>1 Children  |
| Two Bedroom Pool Villa                            | 111 sq.m.    | 3 units     |             | 4             | 1                | Or 5 Adults<br>(No children) |
| Two Bedroom Grand Pool Villa                      | 145 sq.m.    | 2 units     |             | 4             | 1                | Or 5 Adults<br>(No children) |
| Two Bedroom Beachfront Pool Villa                 | 131 sq.m.    | 1 unit      |             | 4             | 1                | Or 5 Adults<br>(No children) |
| Two Bedroom Presidential<br>Beachfront Pool Villa | 230 sq.m.    | 1 unit      |             | 4             | 1                | Or 5 Adults<br>(No children) |