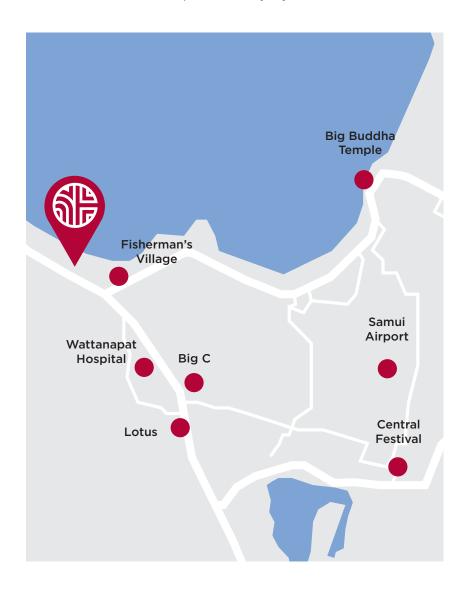

### **Escape to Serenity**

Just a short 15-minute drive from the airport, NH Collection Samui Peace Resort offers a tranquil oasis away from the hustle and bustle. Step into our serene haven and experience the ultimate escape from everyday life.