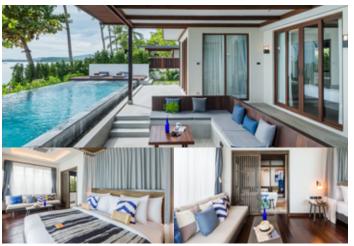

## FEEL RELAXED

Ideal for both couples and families, these suites in the main building offer a luxurious retreat. Enjoy a refreshing plunge pool on the ground floor, or gather for fun and relaxation in the bunk beds upstairs. Our pool villa beachfront accommodations have everything you need for a perfect Samui getaway.

| Room Types                                        | Room<br>Size | Total       |             | Max<br>Adults | Max<br>Chrildren | Remark                       |
|---------------------------------------------------|--------------|-------------|-------------|---------------|------------------|------------------------------|
| Garden View Terrace                               | 38 sq.m.     | 6 units     |             |               |                  |                              |
|                                                   |              | 2<br>kings  | 4<br>twins  | 2             | 1                | -                            |
| Premier Villa                                     | 42 sq.m.     | 55 units    |             |               |                  |                              |
|                                                   |              | 35<br>kings | 20<br>twins | 2             | 0                | -                            |
| Family Suite                                      | 38 sq.m.     | 4 units     |             |               |                  |                              |
|                                                   |              | 4<br>kings  | -           | 2             | 2                | -                            |
| Superior Villa                                    | 50 sq.m.     | 19 units    |             |               |                  |                              |
|                                                   |              | 19<br>kings | -           | 2             | 1                | -                            |
| Deluxe Villa                                      | 55 sq.m.     | 12 units    |             |               |                  |                              |
|                                                   |              | 10<br>kings | 2<br>twins  | 2             | 2                | Or 3 Adults +<br>1 Children  |
| Pool Suite                                        | 70 sq.m.     | 10 units    |             |               | _                | Or 3 Adults                  |
|                                                   |              | 8<br>kings  | 2<br>twins  | 2             | 1                | (No children)                |
| One Bedroom Pool Villa                            | 120 sq.m.    | 6 u         | nits        |               | 2                | Or 3 Adults +<br>1 Children  |
|                                                   |              | 6<br>kings  | -           | 2             |                  |                              |
| One Bedroom Beachfront Pool Villa                 | 200 sq.m.    | 3 units     |             | 2             | 2                | Or 3 Adults +<br>1 Children  |
| Two Bedroom Pool Villa                            | 111 sq.m.    | 3 units     |             | 4             | 1                | Or 5 Adults<br>(No children) |
| Two Bedroom Grand Pool Villa                      | 145 sq.m.    | 2 units     |             | 4             | 1                | Or 5 Adults<br>(No children) |
| Two Bedroom Beachfront Pool Villa                 | 131 sq.m.    | 1 unit      |             | 4             | 1                | Or 5 Adults<br>(No children) |
| Two Bedroom Presidential<br>Beachfront Pool Villa | 230 sq.m.    | 1 unit      |             | 4             | 1                | Or 5 Adults<br>(No children) |